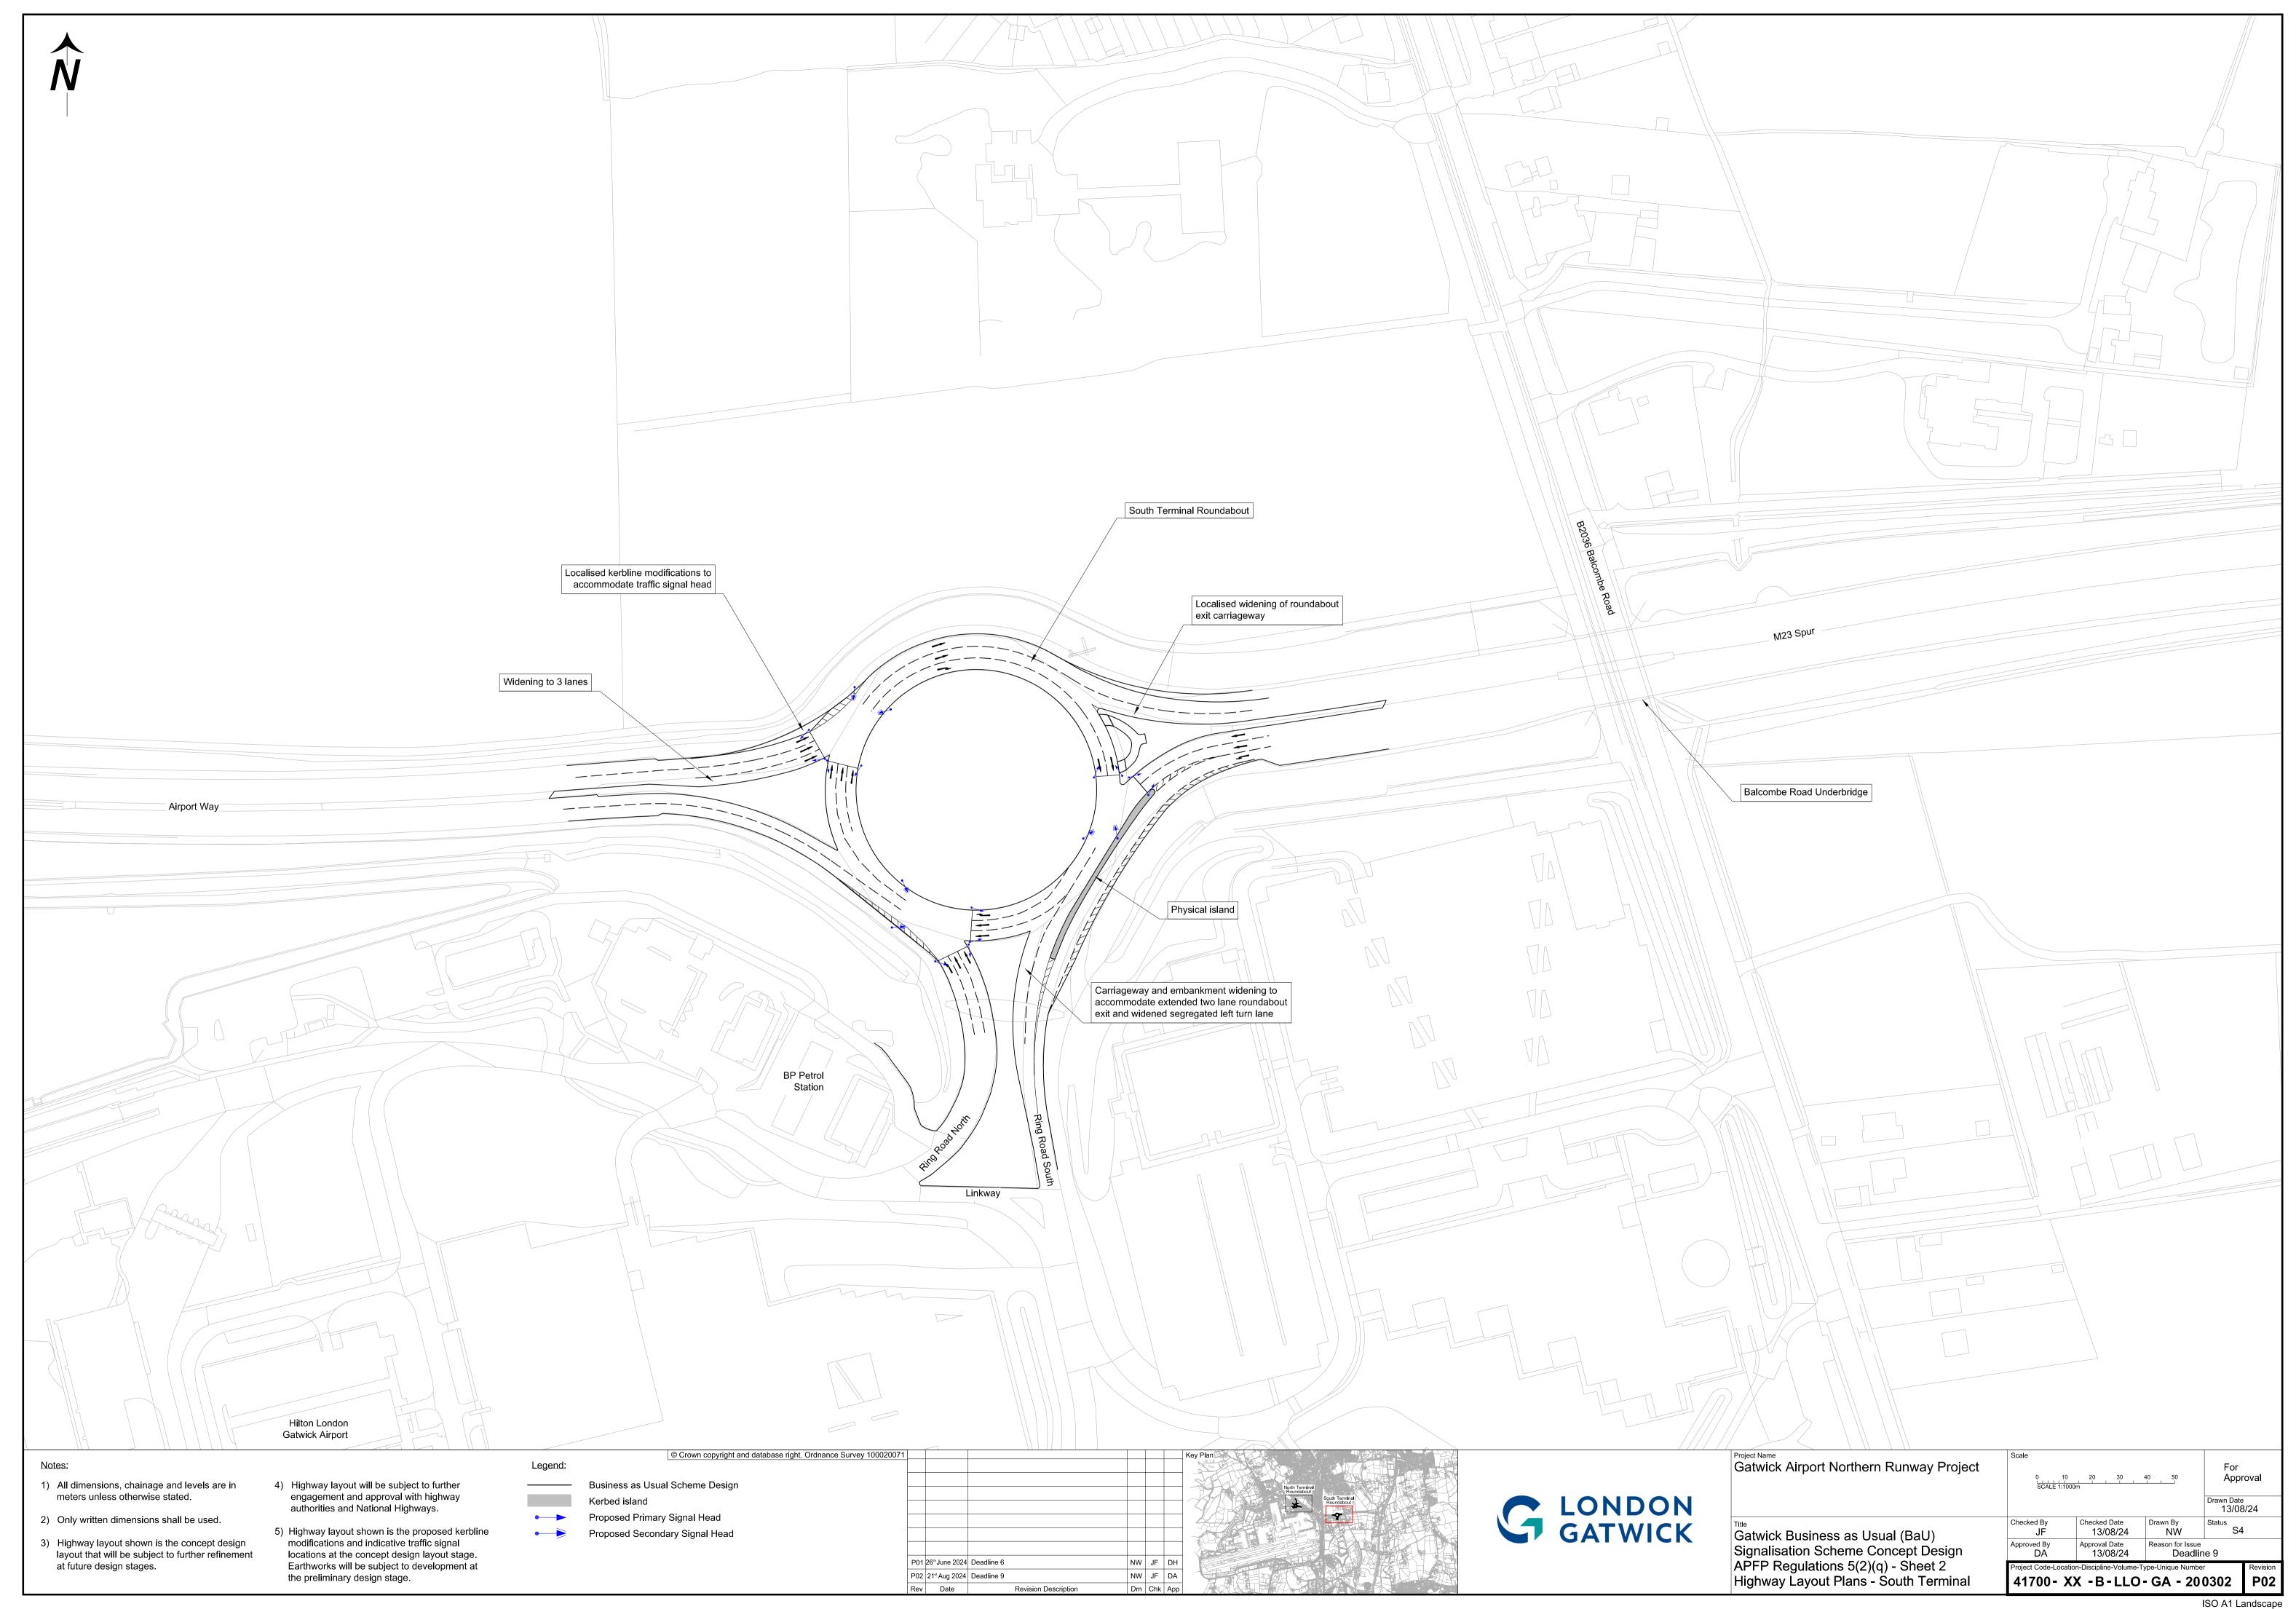

## North and South Terminal Roundabouts BAU Improvement Scheme Plans – For Approval

| Drawing Number           | Revision | Drawing Title                                                               | Size   | Sheet Size |
|--------------------------|----------|-----------------------------------------------------------------------------|--------|------------|
| 41700-XX-B-LLO-GA-200301 | P02      | Gatwick Business as Usual (BaU) – Signalisation Scheme Concept Design –     | 1:1000 | A1         |
|                          |          | APFP Regulations 5(2)(q) – Sheet 1 – Highways Layout Plans – North Terminal |        |            |
| 41700-XX-B-LLO-GA-200302 | P02      | Gatwick Business as Usual (BaU) – Signalisation Scheme Concept Design –     | 1:1000 | A1         |
|                          |          | APFP Regulations 5(2)(q) – Sheet 2 – Highways Layout Plans – South Terminal |        |            |