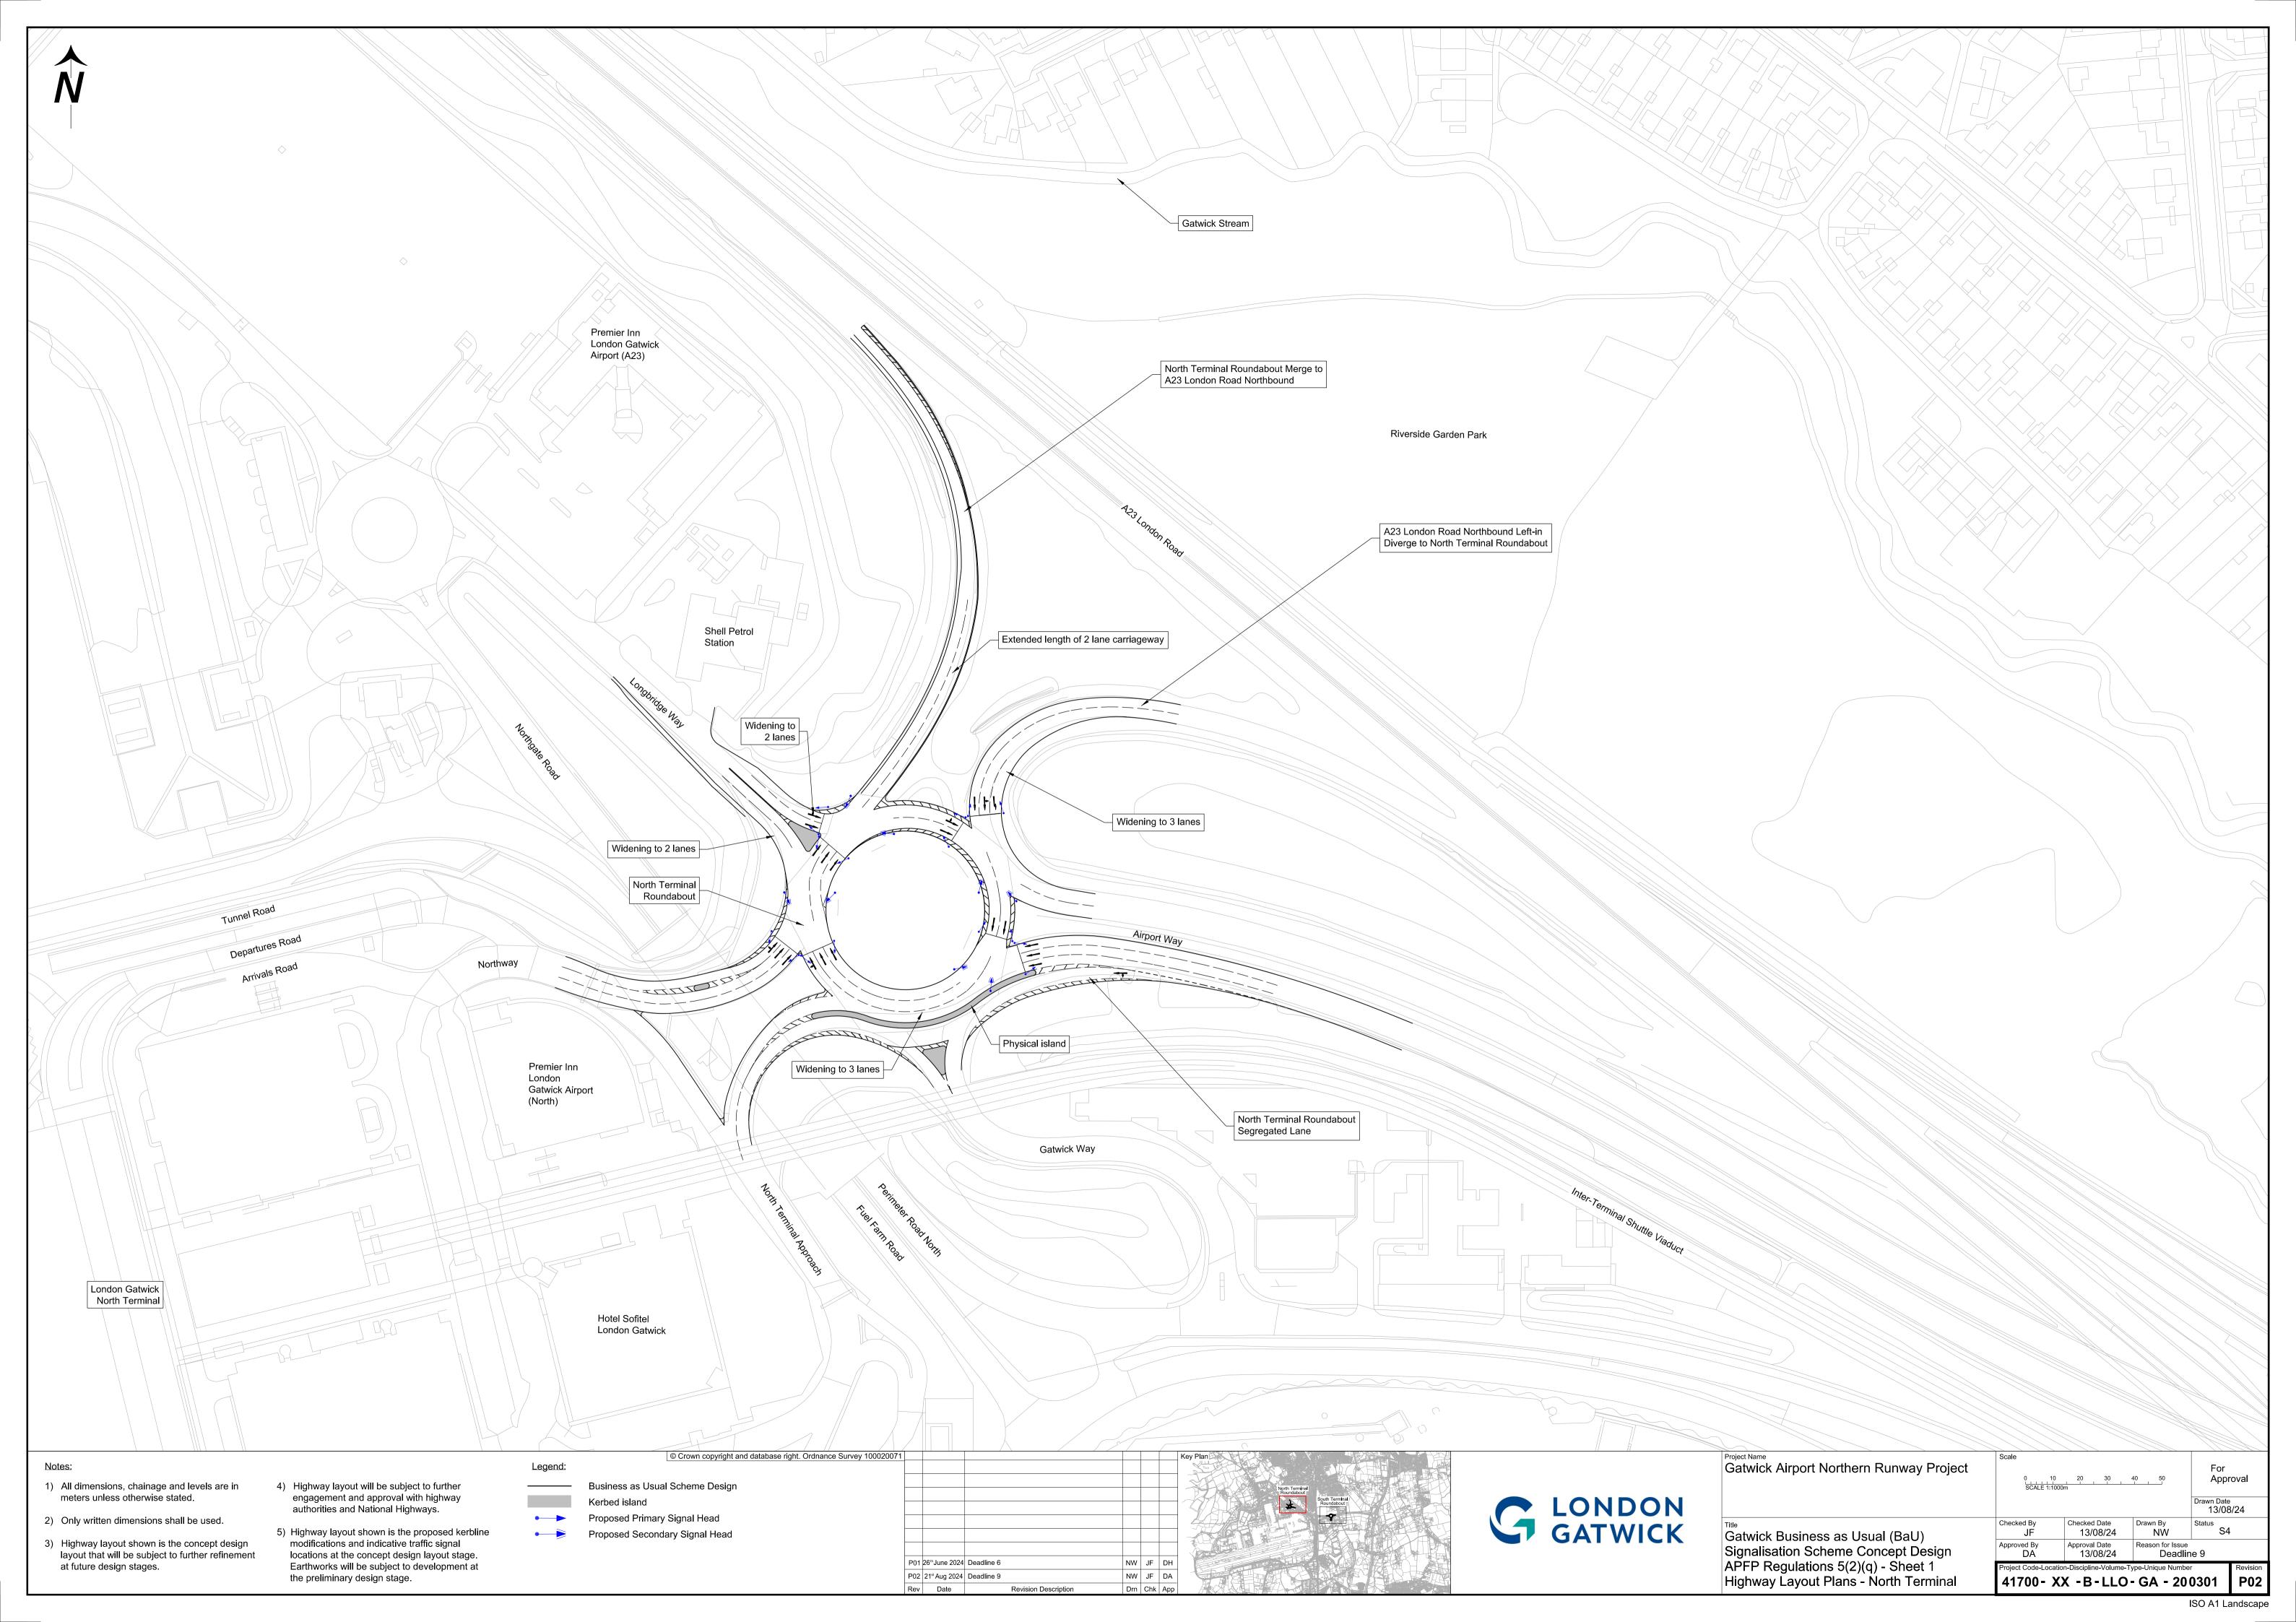

## North and South Terminal Roundabouts BAU Improvement Scheme Plans – For Approval

| Drawing Number           | Revision | Drawing Title                                                               | Size   | Sheet Size |
|--------------------------|----------|-----------------------------------------------------------------------------|--------|------------|
| 41700-XX-B-LLO-GA-200301 | P02      | Gatwick Business as Usual (BaU) – Signalisation Scheme Concept Design –     | 1:1000 | A1         |
|                          |          | APFP Regulations 5(2)(q) – Sheet 1 – Highways Layout Plans – North Terminal |        |            |
| 41700-XX-B-LLO-GA-200302 | P02      | Gatwick Business as Usual (BaU) – Signalisation Scheme Concept Design –     | 1:1000 | A1         |
|                          |          | APFP Regulations 5(2)(q) – Sheet 2 – Highways Layout Plans – South Terminal |        |            |